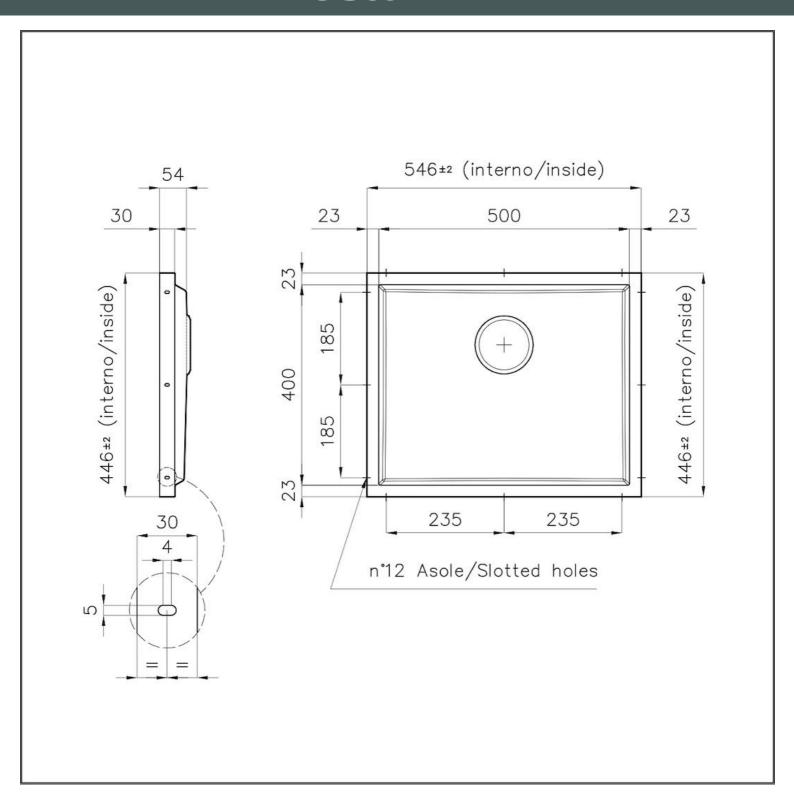

#### **DETAILS**

| Gold                                                                                                     |
|----------------------------------------------------------------------------------------------------------|
| PVD                                                                                                      |
| AISI 304 stainless steel                                                                                 |
| Foster brushed                                                                                           |
| 546x446 mm for 20 mm thick sheets                                                                        |
| Drain, Foster overflow and universal corrugated pipe (for installing different overflows), Boxed packing |
| View technical data sheet                                                                                |
| 500 x 400 mm                                                                                             |
| 1 bowl                                                                                                   |
|                                                                                                          |

| Waste fitting                   | 3,5" drain                                                                                                                                                                                                                                                                                                                                   |
|---------------------------------|----------------------------------------------------------------------------------------------------------------------------------------------------------------------------------------------------------------------------------------------------------------------------------------------------------------------------------------------|
| FEATURES                        |                                                                                                                                                                                                                                                                                                                                              |
| Gold                            | The Gold finish is obtained by treating the steel with a physical process called PVD (Physical Vacuum Deposition) which deposits particles of noble metals on the surface. The result is a unique and refined aesthetic effect, and an improvement in the mechanical properties of the steel that is more resistant to shocks and scratches. |
| PHANTOM BASE - 20 mm            | The Phantom BASE sink's bottoms are specifically engineered to be coupled with sinks made out of slabs. The perimetric trough makes for a simple and perfect installation. This version of Phantom BASE is meant for slabs of 20mm thickness.                                                                                                |
| PHANTOM BASE WITHOUT<br>WELDING | The steel bottom Phantom BASE solves the problem of water draining of slab sinks, because the slope built into the moulded bottom ensures perfect draining. The radius and sloped profile of Phantom BASE guarantee great practicality and hygiene in everyday cleaning.                                                                     |
| High thickness                  | Imm thick steel. A significant thickness, which guarantees the maximum sturdiness and durability.                                                                                                                                                                                                                                            |
| Small radius                    | Bowls with squared shapes with a modern design and an increased capacity, for a minimal aesthetics connected with an extreme practicity.                                                                                                                                                                                                     |