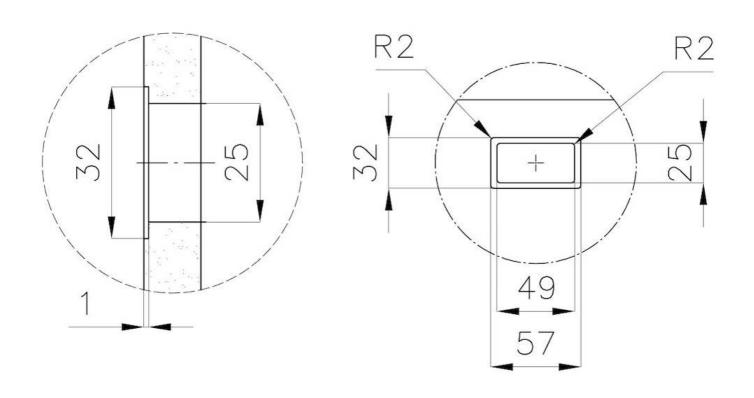

The overflow is always a security on the Foster sinks that prevents the overflow of water in case

of oversights. The perimeter drain solution improves aesthetics thanks to its square and

### TECHNICAL DATA

Perimetral overflow

essential shape.

# Foster ==

DETTAGLIO PER TROPPO PIENO / OVERFLOW DETAILS