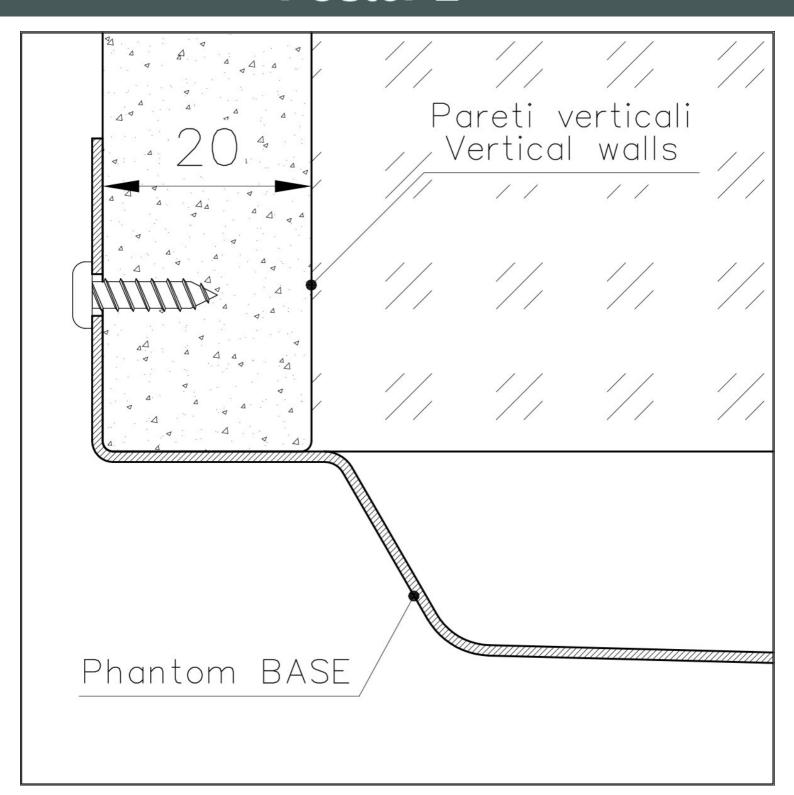

| Waste fitting                   | 3,5" drain                                                                                                                                                                                                                                                                                                                                   |
|---------------------------------|----------------------------------------------------------------------------------------------------------------------------------------------------------------------------------------------------------------------------------------------------------------------------------------------------------------------------------------------|
| FEATURES                        |                                                                                                                                                                                                                                                                                                                                              |
| Gold                            | The Gold finish is obtained by treating the steel with a physical process called PVD (Physical Vacuum Deposition) which deposits particles of noble metals on the surface. The result is a unique and refined aesthetic effect, and an improvement in the mechanical properties of the steel that is more resistant to shocks and scratches. |
| PHANTOM BASE - 20 mm            | The Phantom BASE sink's bottoms are specifically engineered to be coupled with sinks made out of slabs. The perimetric trough makes for a simple and perfect installation. This version of Phantom BASE is meant for slabs of 20mm thickness.                                                                                                |
| PHANTOM BASE WITHOUT<br>WELDING | The steel bottom Phantom BASE solves the problem of water draining of slab sinks, because the slope built into the moulded bottom ensures perfect draining. The radius and sloped profile of Phantom BASE guarantee great practicality and hygiene in everyday cleaning.                                                                     |
| High thickness                  | Imm thick steel. A significant thickness, which guarantees the maximum sturdiness and durability.                                                                                                                                                                                                                                            |
| Small radius                    | Bowls with squared shapes with a modern design and an increased capacity, for a minimal aesthetics connected with an extreme practicity.                                                                                                                                                                                                     |