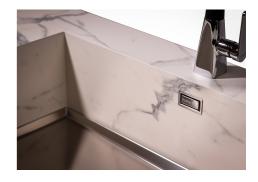

The overflow is always a security on the Foster sinks that prevents the overflow of water in case

of oversights. The perimeter drain solution improves aesthetics thanks to its square and

### TECHNICAL DATA

Perimetral overflow

essential shape.

# Foster ==

DETTAGLIO PER TROPPO PIENO / OVERFLOW DETAILS