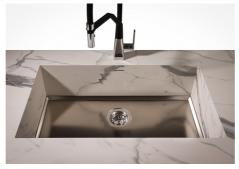

### **Sink Phantom Base Gold**

Recommended for 20mm thickness

Kitchen Sinks

Code: 5555 249

#### **DETAILS**

| Gold                                                                                                     |
|----------------------------------------------------------------------------------------------------------|
| PVD                                                                                                      |
| AISI 304 stainless steel                                                                                 |
| Foster brushed                                                                                           |
| 546x446 mm for 20 mm thick sheets                                                                        |
| Drain, Foster overflow and universal corrugated pipe (for installing different overflows), Boxed packing |
| View technical data sheet                                                                                |
| 500 x 400 mm                                                                                             |
| 1 bowl                                                                                                   |
|                                                                                                          |

#### **GALLERY**